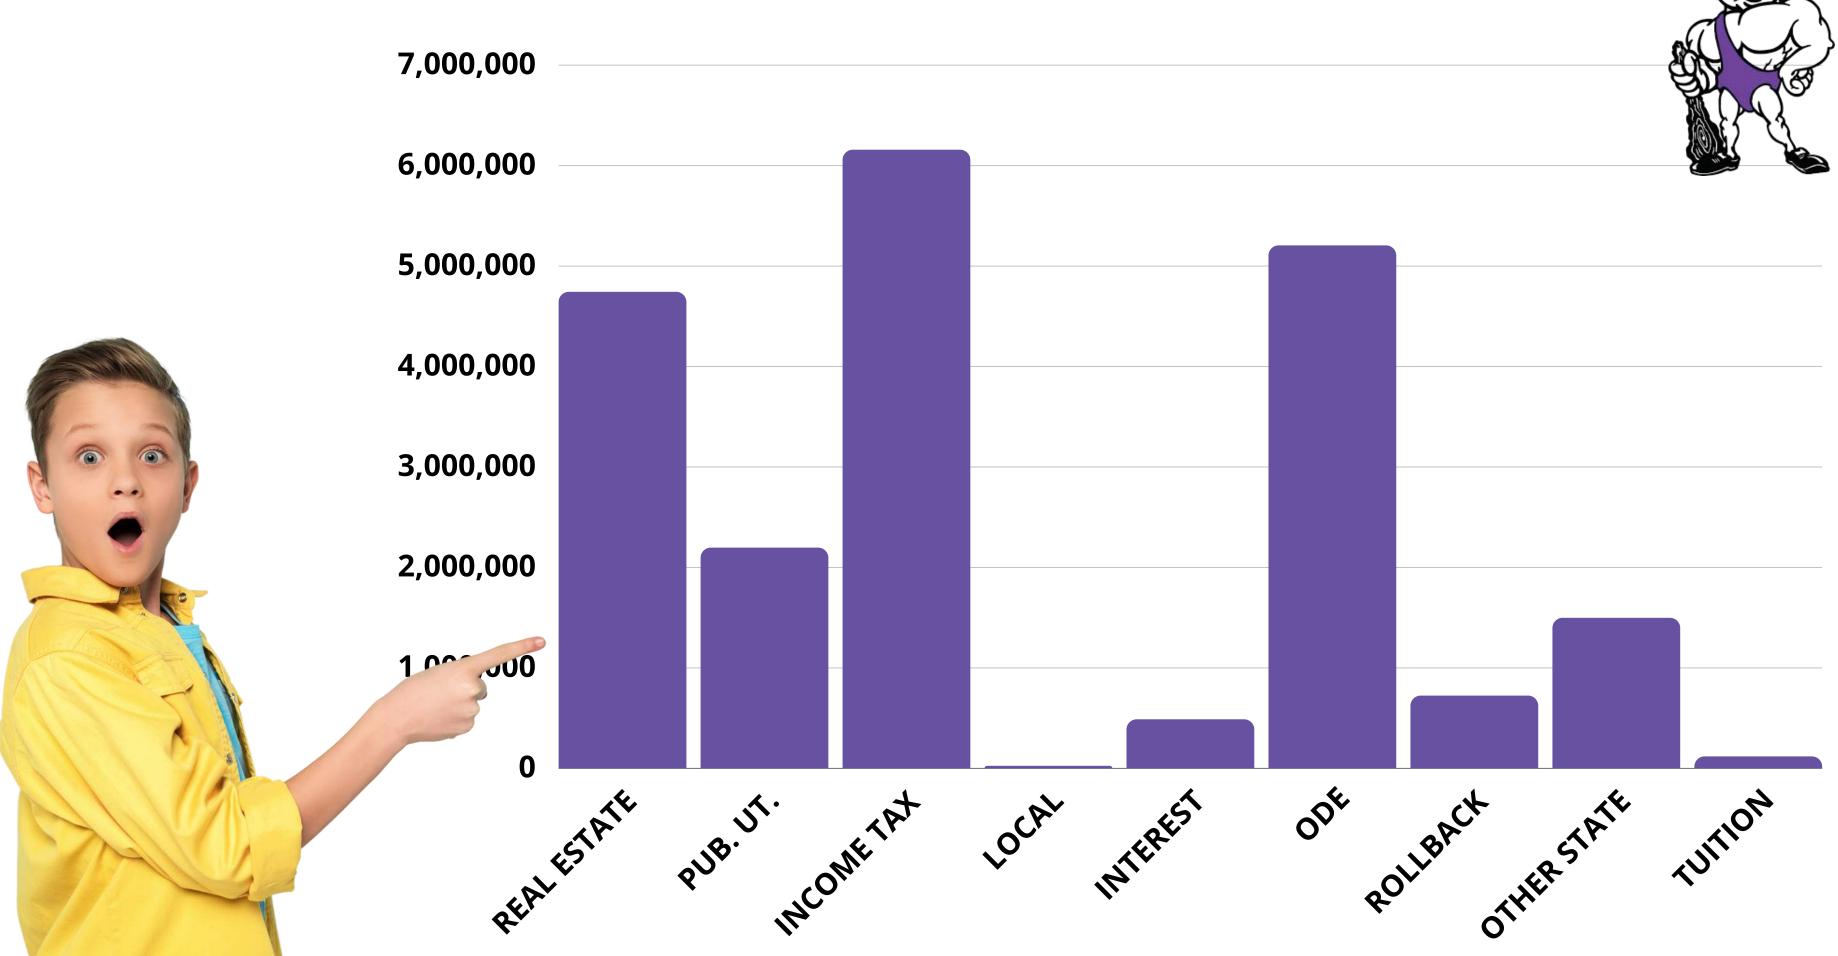

## REVENUE SNAPSHOT

 As of October 31, 2024, Fremont City School District's General Fund revenues totaled \$21,207,700, marking a 6.88% increase from the previous year. Income tax revenue rose by 7.58% to \$6,158,207. Real estate tax revenue declined by 28.76% to \$4,743,745, but this was offset by \$2,197,334 in tangible personal property taxes. Interest income increased by 50.09% to \$488,622, and other state receipts grew by 36.08% to \$1,498,702. State funding and rollback & homestead reimbursements also saw modest increases of 2.09% and 2.28%, respectively.

# REVENUES

OVERALL UP 6.88%

**OVERALL EXPENSE UP 4.31%** 

**CURRENT CASH (General Fund) \$14,530,569** 

True Days Cash
109 Days

General Fund Report
FREMONT CITY SCHOOL DISTRICT FYTD Through 10-31-2024

| REVENUES                         | BUDGET<br>FY24-25 | BUDGET<br>4 Months in | CURRENT 24-25 | PRIOR YR<br>FY23-24 | For the Year<br>Increase/(Decrease) | Percent<br>Change |
|----------------------------------|-------------------|-----------------------|---------------|---------------------|-------------------------------------|-------------------|
| Real Estate Taxes                | \$11,873,588      | \$3,957,863           | \$4,743,745   | \$6,658,640         | (\$1,914,895)                       | -28.76%           |
| Tangible Personal Property Taxes | \$4,193,803       | \$1,397,934           | \$2,197,334   | \$(                 | \$2,197,334                         | -100%             |
| Income Tax                       | \$11,078,418      | \$3,692,806           | \$6,158,207   | \$5,724,457         | \$433,750                           | 7.58%             |
| Other Receipts - Local           | \$58,598          | \$19,533              | \$25,312      | \$28,041            | (\$2,729)                           | -9.73%            |
| Tuition & Open Enrollment        | \$375,001         | \$125,000             | \$124,959     | \$130,274           | (\$5,315)                           | -4.08%            |
| Other Receipts - Local           | \$100,641         | \$33,547              | \$38,642      | \$62,117            | (\$23,475)                          | -37.79%           |
| Interest Income                  | \$1,232,194       | \$410,731             | \$488,622     | \$325,554           | \$163,068                           | 50.09%            |
| State Funding                    | \$15,554,115      | \$5,184,705           | \$5,206,048   | \$5,099,375         | \$106,673                           | 2.09%             |
| Rollback & Homestead             | \$1,452,526       | \$484,175             | \$724,429     | \$708,274           | \$16,155                            | 2.28%             |
| Other Receipts - State           | \$4,012,183       | \$1,337,394           | \$1,498,702   | \$1,101,352         | \$397,350                           | 36.08%            |
| TOTAL REVENUE                    | \$49,931,067      | \$16,643,689          | \$21,207,700  | \$19,842,491        | \$1,365,209                         | 6.88%             |
| EXPENSES                         |                   |                       |               |                     |                                     |                   |
| Salaries & Wages                 | \$24,854,747      | \$8,284,916           | \$8,208,649   | \$7,736,139         | \$472,510                           | 6.11%             |
| Fringe Benefits                  | \$10,262,315      | \$3,420,772           | \$3,321,892   | \$3,317,034         | \$4,858                             | 0.15%             |
| Purchased Services               | \$7,749,753       | \$2,583,251           | \$2,051,348   | \$1,554,091         | \$497,257                           | 32.00%            |
| Supplies                         | \$1,288,475       | \$429,492             | \$448,092     | \$618,395           | 5 (\$170,303)                       | -27.54%           |
| Equipment & Capital Purchases    | \$453,072         | \$151,024             | \$108,761     | \$99,311            | \$9,450                             | 9.52%             |
| Other Objects                    | \$932,626         | \$310,875             | \$454,096     | \$664,319           | (\$210,223)                         | -31.64%           |
| Transfers Out                    | \$3,000,000       | \$1,000,000           | \$0           | \$0                 | \$0                                 | 0%                |
| TOTAL EXPENSES                   | \$48,540,988      | \$16,180,329          | \$14,592,838  | \$13,989,289        | \$603,549                           | 4.31%             |