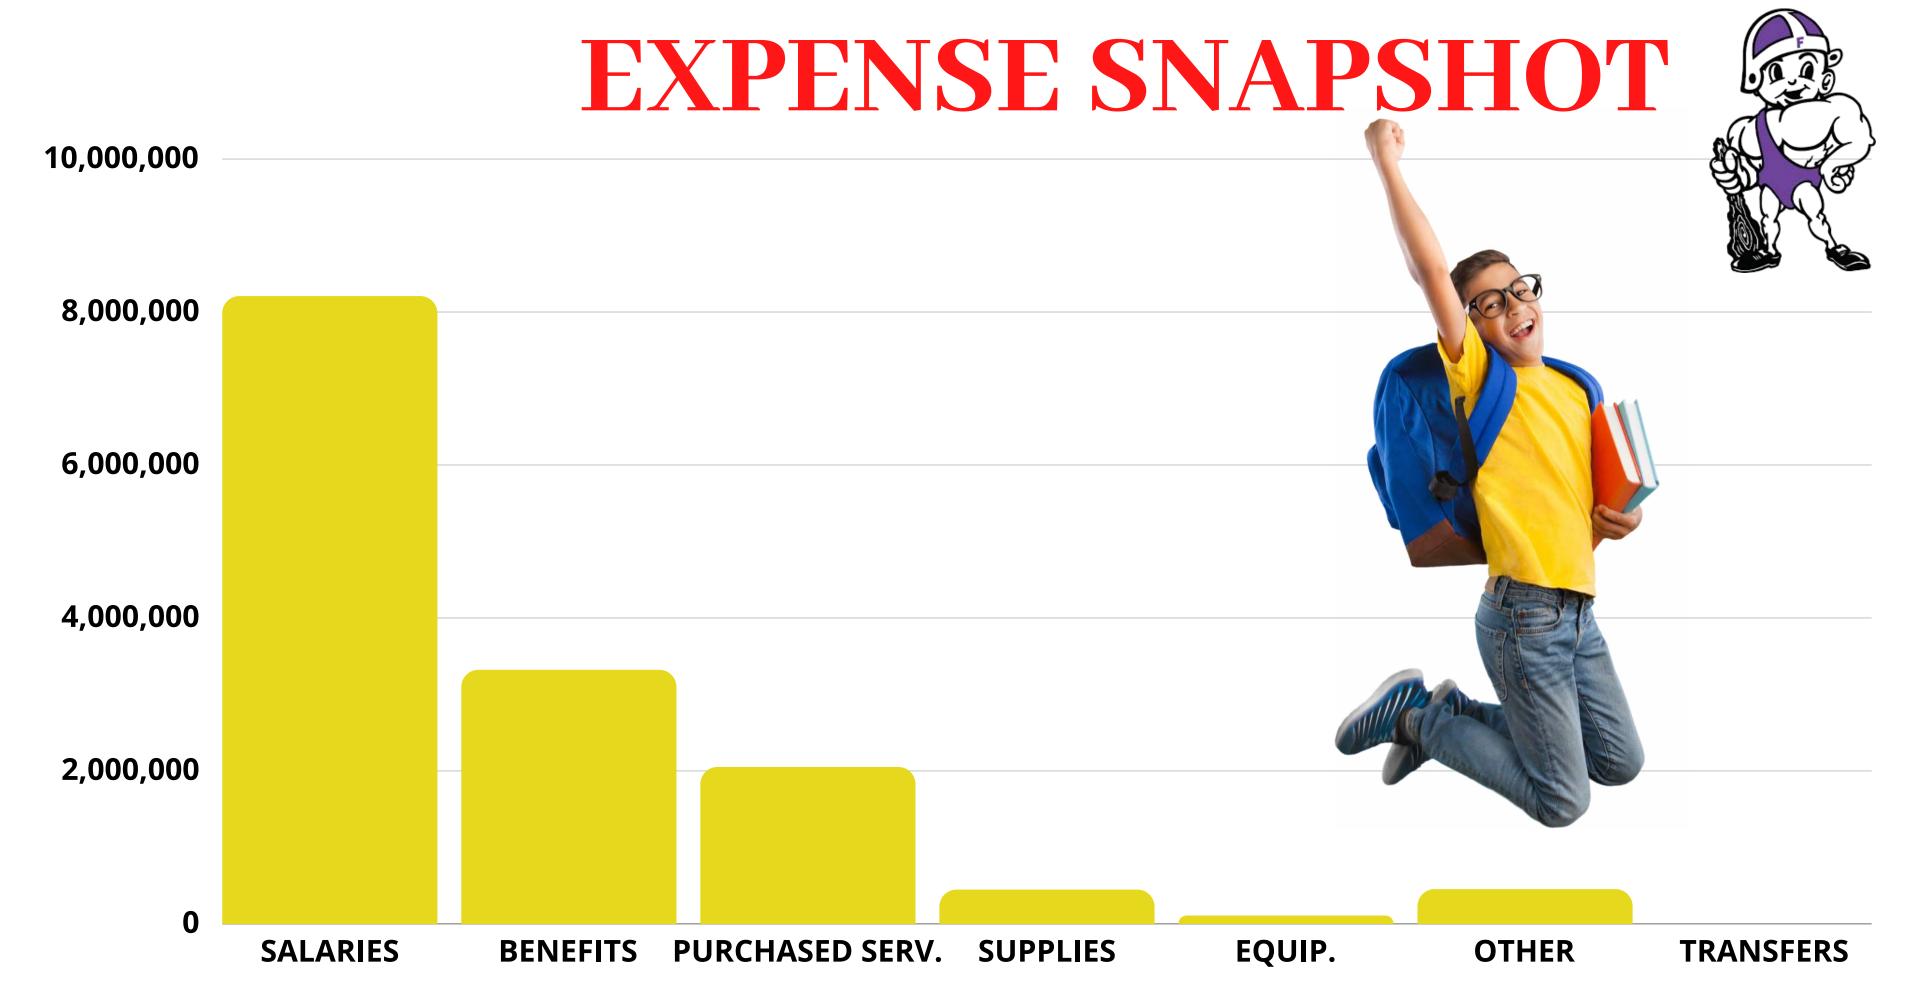

# EXPENSES

- As of October 31, 2024, the Fremont City School District reported total General Fund expenditures of \$14,592,838, reflecting a 4.31% increase compared to the previous year's \$13,989,289. Salaries and wages, the largest expense category, reached \$8,208,649, up by 6.11% from last year.
- Fringe benefits remained relatively stable with a slight 0.15% increase. Significant growth was observed in purchased services, which rose by 32%, totaling \$2,051,348. Supplies expenses decreased by 27.54%, and other objects saw a 31.64% reduction. Overall, the district maintained positive cash flow.

**OVERALL EXPENSE UP 4.31%** 

**CURRENT CASH (General Fund) \$14,530,569** 

True Days Cash
109 Days

General Fund Report
FREMONT CITY SCHOOL DISTRICT FYTD Through 10-31-2024

| REVENUES                         | BUDGET<br>FY24-25 | BUDGET<br>4 Months in | CURRENT 24-25 | PRIOR YR<br>FY23-24 | For the Year<br>Increase/(Decrease) | Percent<br>Change |
|----------------------------------|-------------------|-----------------------|---------------|---------------------|-------------------------------------|-------------------|
| Real Estate Taxes                | \$11,873,588      | \$3,957,863           | \$4,743,745   | \$6,658,640         | (\$1,914,895)                       | -28.76%           |
| Tangible Personal Property Taxes | \$4,193,803       | \$1,397,934           | \$2,197,334   | \$(                 | \$2,197,334                         | -100%             |
| Income Tax                       | \$11,078,418      | \$3,692,806           | \$6,158,207   | \$5,724,457         | \$433,750                           | 7.58%             |
| Other Receipts - Local           | \$58,598          | \$19,533              | \$25,312      | \$28,041            | (\$2,729)                           | -9.73%            |
| Tuition & Open Enrollment        | \$375,001         | \$125,000             | \$124,959     | \$130,274           | (\$5,315)                           | -4.08%            |
| Other Receipts - Local           | \$100,641         | \$33,547              | \$38,642      | \$62,117            | (\$23,475)                          | -37.79%           |
| Interest Income                  | \$1,232,194       | \$410,731             | \$488,622     | \$325,554           | \$163,068                           | 50.09%            |
| State Funding                    | \$15,554,115      | \$5,184,705           | \$5,206,048   | \$5,099,375         | \$106,673                           | 2.09%             |
| Rollback & Homestead             | \$1,452,526       | \$484,175             | \$724,429     | \$708,274           | \$16,155                            | 2.28%             |
| Other Receipts - State           | \$4,012,183       | \$1,337,394           | \$1,498,702   | \$1,101,352         | \$397,350                           | 36.08%            |
| TOTAL REVENUE                    | \$49,931,067      | \$16,643,689          | \$21,207,700  | \$19,842,491        | \$1,365,209                         | 6.88%             |
| EXPENSES                         |                   |                       |               |                     |                                     |                   |
| Salaries & Wages                 | \$24,854,747      | \$8,284,916           | \$8,208,649   | \$7,736,139         | \$472,510                           | 6.11%             |
| Fringe Benefits                  | \$10,262,315      | \$3,420,772           | \$3,321,892   | \$3,317,034         | \$4,858                             | 0.15%             |
| Purchased Services               | \$7,749,753       | \$2,583,251           | \$2,051,348   | \$1,554,091         | \$497,257                           | 32.00%            |
| Supplies                         | \$1,288,475       | \$429,492             | \$448,092     | \$618,395           | 5 (\$170,303)                       | -27.54%           |
| Equipment & Capital Purchases    | \$453,072         | \$151,024             | \$108,761     | \$99,311            | \$9,450                             | 9.52%             |
| Other Objects                    | \$932,626         | \$310,875             | \$454,096     | \$664,319           | (\$210,223)                         | -31.64%           |
| Transfers Out                    | \$3,000,000       | \$1,000,000           | \$0           | \$0                 | \$0                                 | 0%                |
| TOTAL EXPENSES                   | \$48,540,988      | \$16,180,329          | \$14,592,838  | \$13,989,289        | \$603,549                           | 4.31%             |