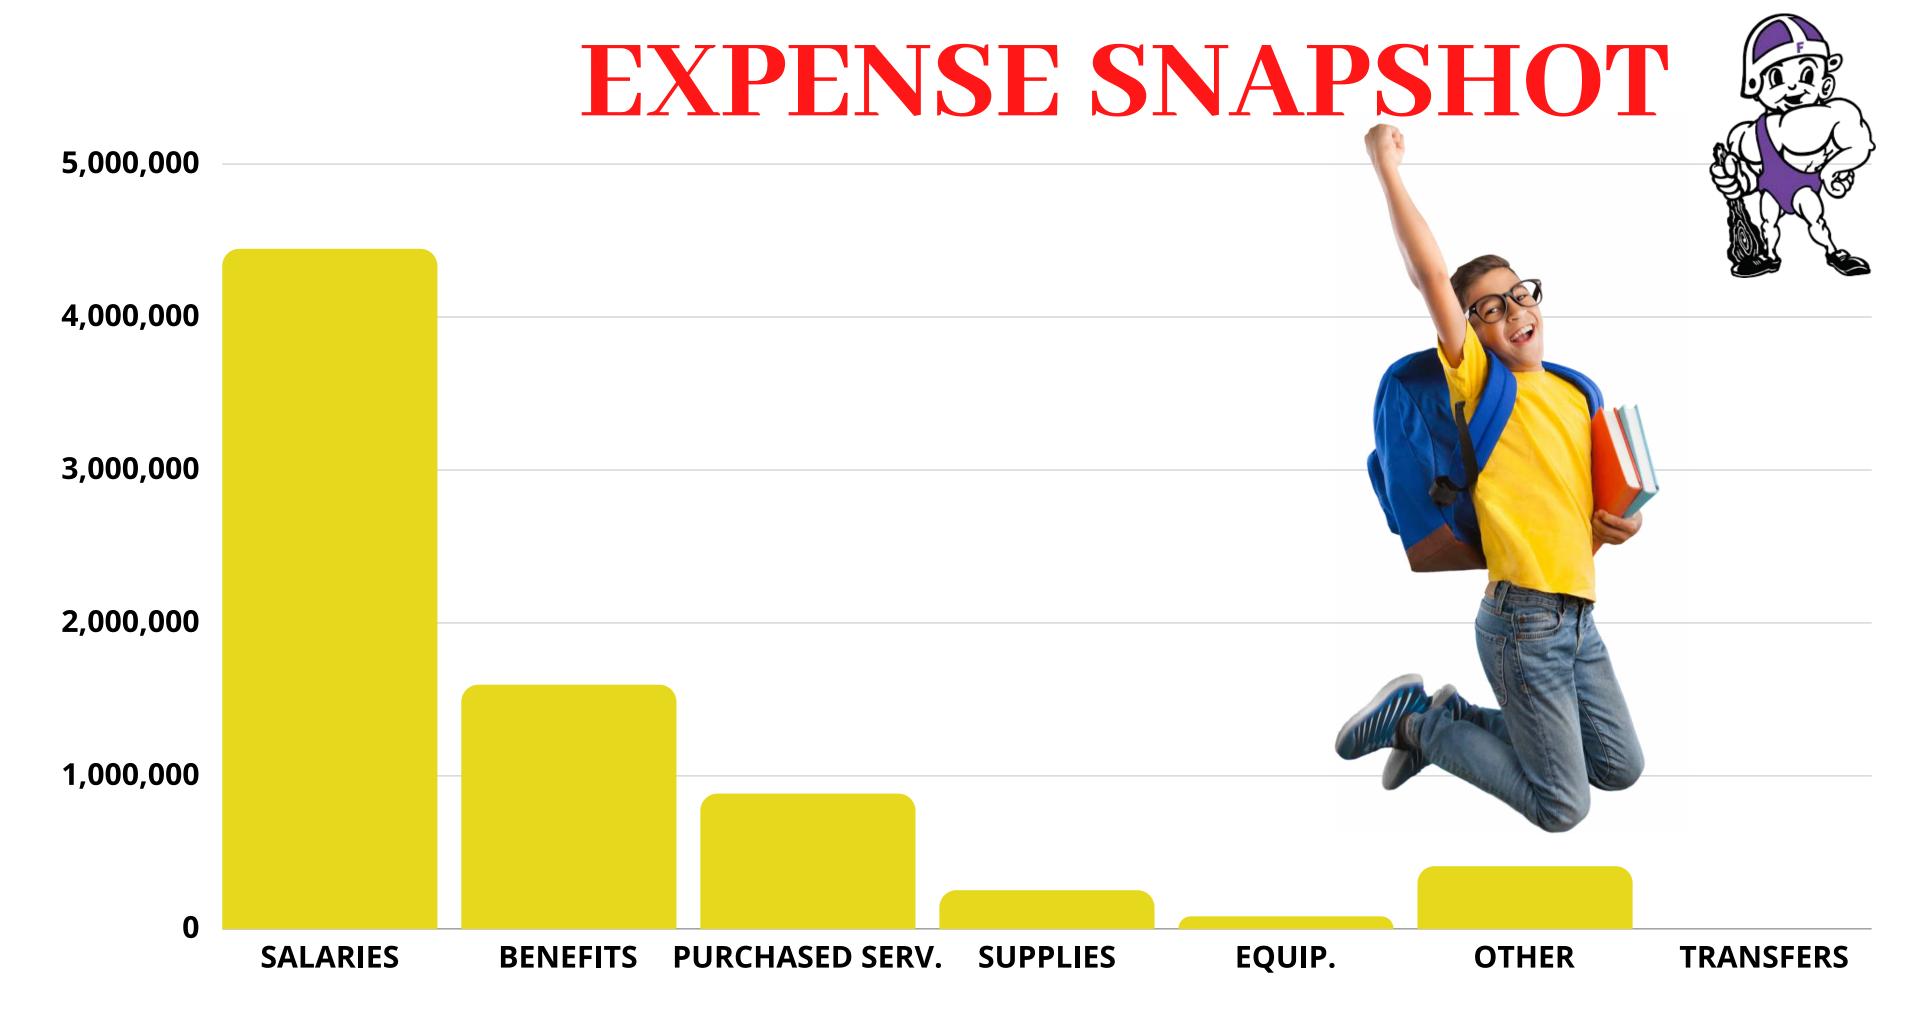

# EXPENSES

- August was a 3 pay month this year versus September a year ago, this is causing our salaries to appear higher for the month of August.
- A year ago we spent just over \$100,000 on Smart Board for classroom. We did not have this expense this year. This shows up in the supply line.

**OVERALL EXPENSE UP 15.28%** 

**CURRENT CASH (General Fund) \$14,404,359** 

True Days Cash
110 Days

# General Fund Report FREMONT CITY SCHOOL DISTRICT

FYTD Through 8-31-2024

| REVENUES                         | BUDGET<br>FY24-25 | BUDGET 2 Months in | CURRENT<br>24-25 | PRIOR YR<br>FY23-24 | For the Year<br>Increase/(Decrease) | Percent<br>Change |
|----------------------------------|-------------------|--------------------|------------------|---------------------|-------------------------------------|-------------------|
| Real Estate Taxes                | \$11,505,415      | \$1,917,569        | \$4,743,745      | \$6,658,640         | (\$1,914,895)                       | -28.76%           |
| Tangible Personal Property Taxes | \$4,063,762       | \$677,294          | \$2,197,334      | \$0                 | \$2,197,334                         | -100%             |
| Income Tax                       | \$10,451,338      | \$1,741,890        | \$3,762,534      | \$3,549,750         | \$212,784                           | 5.99%             |
| Other Receipts - Local           | \$57,911          | \$9,652            | \$25,312         | \$5,626             | \$19,685                            | 349.89%           |
| Tuition & Open Enrollment        | \$388,678         | \$64,780           | \$4,908          | \$5,023             | (\$116)                             | -2.30%            |
| Other Receipts - Local           | \$130,301         | \$21,717           | \$25,169         | \$33,814            | (\$8,645)                           | -25.57%           |
| Interest Income                  | \$811,479         | \$135,246          | \$194,174        | \$169,164           | \$25,010                            | 14.78%            |
| State Funding                    | \$15,044,552      | \$2,507,425        | \$2,593,293      | \$2,301,620         | \$291,672                           | 12.67%            |
| Rollback & Homestead             | \$1,392,807       | \$232,134          | \$0              | \$0                 | \$0                                 | 0%                |
| Other Receipts - State           | \$2,813,609       | \$468,935          | \$674,213        | \$678,626           | (\$4,413)                           | -0.65%            |
| TOTAL REVENUE                    | \$46,659,851      | \$7,776,642        | \$14,220,680     | \$13,406,670        | \$814,010                           | 6.07%             |
| EXPENSES                         |                   |                    |                  |                     |                                     |                   |
| Salaries & Wages                 | \$22,222,619      | \$3,703,770        | \$4,446,200      | \$3,261,578         | \$1,184,622                         | 36.32%            |
| Fringe Benefits                  | \$9,894,337       | \$1,649,056        | \$1,596,365      | \$1,585,455         | \$10,909                            | 0.69%             |
| Purchased Services               | \$7,154,443       | \$1,192,407        | \$884,400        | \$613,282           | \$271,118                           | 44.21%            |
| Supplies                         | \$1,289,507       | \$214,918          | \$252,916        | \$547,231           | (\$294,315)                         | -53.78%           |
| Equipment & Capital Purchases    | \$240,000         | \$40,000           | \$81,947         | \$26,430            | \$55,517                            | 210.05%           |
| Principal-All                    | \$0               | \$0                | \$0              | \$0                 | \$0                                 | 0%                |
| Other Objects                    | \$1,007,430       | \$167,905          | \$409,681        | \$620,852           | (\$211,170)                         | -34.01%           |
| Transfers Out                    | \$3,000,000       | \$500,000          | \$0              | \$0                 | \$0                                 | 0%                |
| TOTAL EXPENSES                   | \$44,808,335      | \$7,468,056        | \$7,671,509      | \$6,654,828         | \$1,016,681                         | 15.28%            |