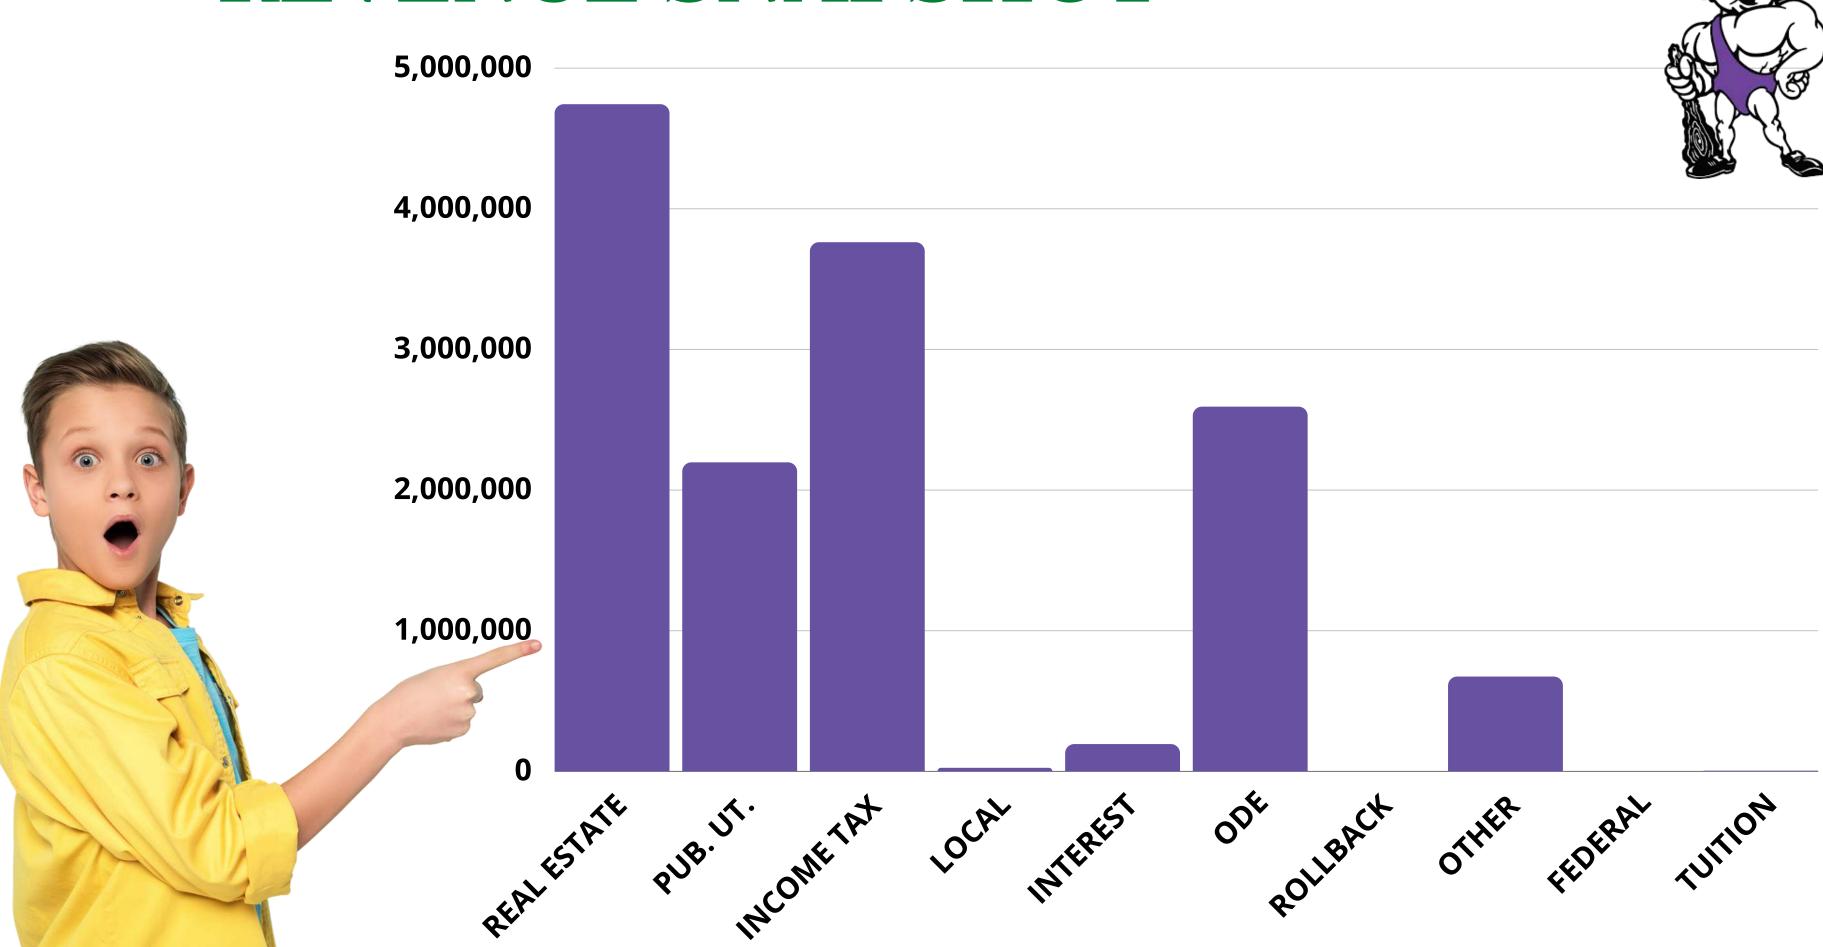

# REVENUE SNAPSHOT

• In order to have better comparison data in the future with public utility revenues we began to break this data out. This is why are Real Estate appears lower.

- This line would need to be added with line #2 (the Tangible line).
- Despite going CEP across the district and have every student labeled as Economically Disadvantaged, we are down in our poverty funding.
  - Revenues are down \$114,000, this is because so many districts took advantage of CEP this year, lowering the poverty amount for schools who already took advantage of the program.

# REVENUES

# OVERALL UP 6.07%

# General Fund Report FREMONT CITY SCHOOL DISTRICT

FYTD Through 8-31-2024

| REVENUES                         | BUDGET<br>FY24-25 | BUDGET 2 Months in | CURRENT<br>24-25 | PRIOR YR<br>FY23-24 | For the Year<br>Increase/(Decrease) | Percent<br>Change |
|----------------------------------|-------------------|--------------------|------------------|---------------------|-------------------------------------|-------------------|
| Real Estate Taxes                | \$11,505,415      | \$1,917,569        | \$4,743,745      | \$6,658,640         | (\$1,914,895)                       | -28.76%           |
| Tangible Personal Property Taxes | \$4,063,762       | \$677,294          | \$2,197,334      | \$0                 | \$2,197,334                         | -100%             |
| Income Tax                       | \$10,451,338      | \$1,741,890        | \$3,762,534      | \$3,549,750         | \$212,784                           | 5.99%             |
| Other Receipts - Local           | \$57,911          | \$9,652            | \$25,312         | \$5,626             | \$19,685                            | 349.89%           |
| Tuition & Open Enrollment        | \$388,678         | \$64,780           | \$4,908          | \$5,023             | (\$116)                             | -2.30%            |
| Other Receipts - Local           | \$130,301         | \$21,717           | \$25,169         | \$33,814            | (\$8,645)                           | -25.57%           |
| Interest Income                  | \$811,479         | \$135,246          | \$194,174        | \$169,164           | \$25,010                            | 14.78%            |
| State Funding                    | \$15,044,552      | \$2,507,425        | \$2,593,293      | \$2,301,620         | \$291,672                           | 12.67%            |
| Rollback & Homestead             | \$1,392,807       | \$232,134          | \$0              | \$0                 | \$0                                 | 0%                |
| Other Receipts - State           | \$2,813,609       | \$468,935          | \$674,213        | \$678,626           | (\$4,413)                           | -0.65%            |
| TOTAL REVENUE                    | \$46,659,851      | \$7,776,642        | \$14,220,680     | \$13,406,670        | \$814,010                           | 6.07%             |
| EXPENSES                         |                   |                    |                  |                     |                                     |                   |
| Salaries & Wages                 | \$22,222,619      | \$3,703,770        | \$4,446,200      | \$3,261,578         | \$1,184,622                         | 36.32%            |
| Fringe Benefits                  | \$9,894,337       | \$1,649,056        | \$1,596,365      | \$1,585,455         | \$10,909                            | 0.69%             |
| Purchased Services               | \$7,154,443       | \$1,192,407        | \$884,400        | \$613,282           | \$271,118                           | 44.21%            |
| Supplies                         | \$1,289,507       | \$214,918          | \$252,916        | \$547,231           | (\$294,315)                         | -53.78%           |
| Equipment & Capital Purchases    | \$240,000         | \$40,000           | \$81,947         | \$26,430            | \$55,517                            | 210.05%           |
| Principal-All                    | \$0               | \$0                | \$0              | \$0                 | \$0                                 | 0%                |
| Other Objects                    | \$1,007,430       | \$167,905          | \$409,681        | \$620,852           | (\$211,170)                         | -34.01%           |
| Transfers Out                    | \$3,000,000       | \$500,000          | \$0              | \$0                 | \$0                                 | 0%                |
| TOTAL EXPENSES                   | \$44,808,335      | \$7,468,056        | \$7,671,509      | \$6,654,828         | \$1,016,681                         | 15.28%            |